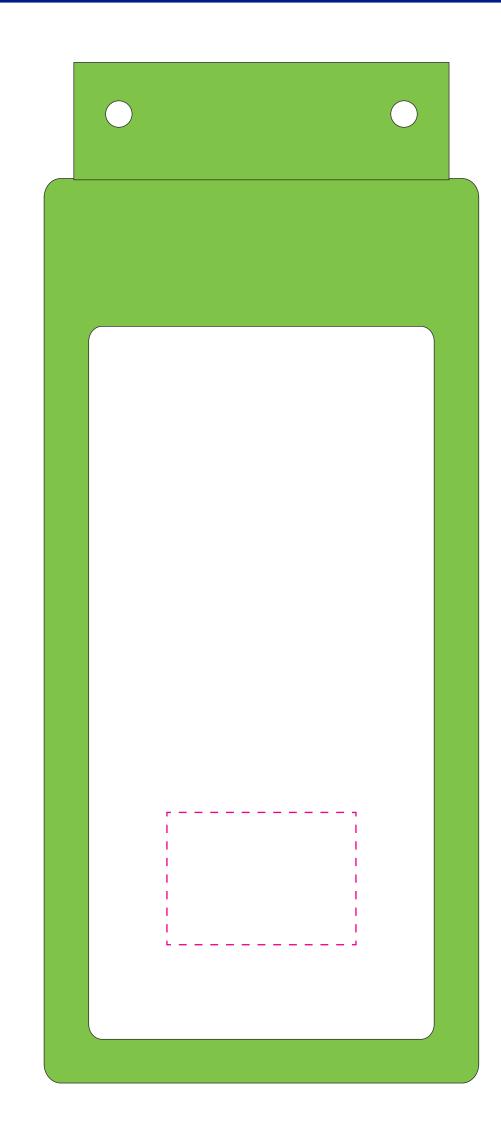

## Approval Proof

270mm

## **Product Colour**

Waterproof Pouch 270mm\*115mm **Branding Method: Pad Printed** 

### 115mm

# Logo Size 50mm x 35mm